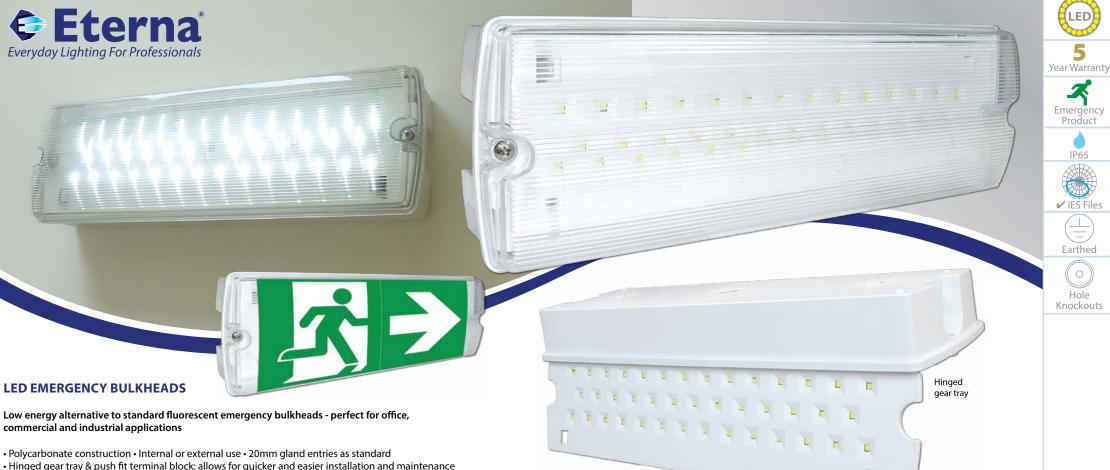

- Minimum 3 hour functionality in emergency mode High output LEDs with bright white light
- Semi recessed fixing option available: BULKFRAME allows a more discreet installation option
- Dedicated self adhesive legend pack included with a combination of symbols: allows multiple exit
- path designation options
- · Additional legend sets available: ISOLGDSET (ISO 7010 format) / LGDSET (signs directive format) which can be used as additional legend sets or as individual stickers for walls and doors
- Battery Ni-Cd 3.6V 1500mAh
- Battery 1 year warranty Replacement battery code: EB4