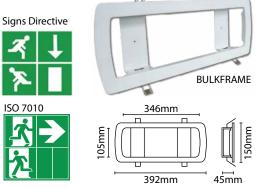

## **BULKFRAME:**

- Pressed steel construction Spring retaining clips
- Semi recessed fixing: allows a more discreet installation option
- Hole cut out size: 350mm x 117mm

| Code           | Version / Legend<br>Set Included | Wattage | Colour<br>Temp. | Avg. Rated<br>Life (Hrs) | Lumens                             | IP<br>Rating | Viewing<br>Distance | MOM /<br>OPQ |
|----------------|----------------------------------|---------|-----------------|--------------------------|------------------------------------|--------------|---------------------|--------------|
| Maintained     |                                  |         |                 |                          |                                    |              |                     |              |
| EML3MISO       | ISO 7010                         | 7W      | 6000K           | 30,000 hrs               | 320 lm (mains)<br>170 lm (battery) | IP65         | 20m                 | 1/12         |
| EMLED3M        | Signs Directive                  |         |                 |                          |                                    |              |                     |              |
| Non Maintained |                                  |         |                 |                          |                                    |              |                     |              |
| EML3NMISO      | ISO 7010                         | 2W      | 6000K           | 30,000 hrs               | 170 lm                             | IP65         | 20m                 | 1/12         |
| EMLED3NM       | Signs Directive                  |         |                 |                          |                                    |              |                     |              |
| Accessories    |                                  |         |                 |                          |                                    |              |                     |              |
| BULKFRAME      | White Bulkhead Frame             |         |                 |                          |                                    |              |                     | 1/12         |
| ISOLGDSET      | ISO 7010 Legend Set              |         |                 |                          |                                    |              |                     | 12/12        |
| LGDSET         | Signs Directive Legend Set       |         |                 |                          |                                    |              |                     | 12 / 12      |