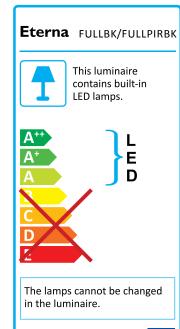

| LED LAMP SPECIFICATIONS:                                       |                                  |
|----------------------------------------------------------------|----------------------------------|
| Lumens total flux                                              | 420 lm                           |
| Rated Wattage                                                  | 7W                               |
| Nominal life time of the lamp                                  | 35,000 hrs                       |
| Colour temperature                                             | 3100K                            |
| Number of switching cycles<br>before premature lamp<br>failure | ≥15,000                          |
| Warm-up time up to 60 % of the full light output               | Instant full light               |
| Dimmable                                                       | No                               |
| LED array dimensions (Ø)                                       | 110mm                            |
| Nominal beam angle                                             | 120°                             |
| Rated power                                                    | 7W                               |
| Rated lamp lifetime                                            | 35,000 hrs                       |
| Lamp power factor                                              | >0.5s                            |
| Lumen maintenance factor at end of nominal life                | ≥0.70                            |
| Starting time                                                  | <0.1s                            |
| Colour rendering                                               | ≥80                              |
| Colour consistency                                             | Within 6 step<br>Macadam ellipse |
| Rated peak intensity                                           | 110cd                            |
| Rated beam angle                                               | 120°                             |
| Voltage                                                        | 240V                             |
| Not suitable for accent lighting                               |                                  |