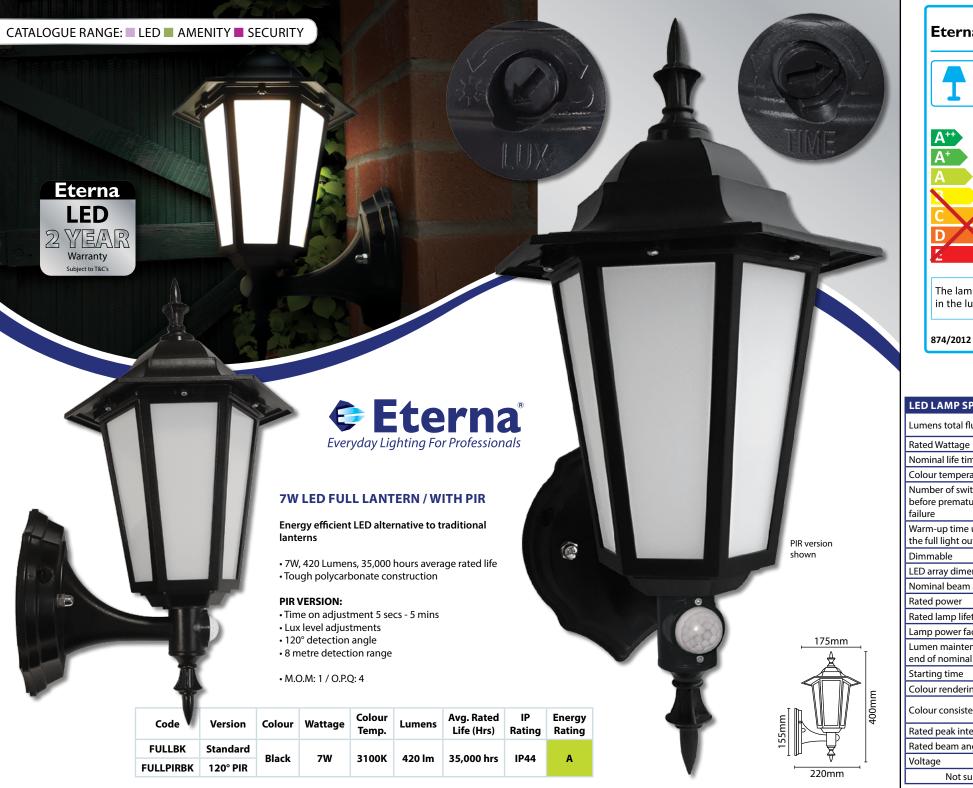

| LED LAMP SPECIFICATIONS:                                       |                                  |
|----------------------------------------------------------------|----------------------------------|
| Lumens total flux                                              | 420 lm                           |
| Rated Wattage                                                  | 7W                               |
| Nominal life time of the lamp                                  | 35,000 hrs                       |
| Colour temperature                                             | 3100K                            |
| Number of switching cycles<br>before premature lamp<br>failure | ≥15,000                          |
| Warm-up time up to 60 % of the full light output               | Instant full light               |
| Dimmable                                                       | No                               |
| LED array dimensions (Ø)                                       | 110mm                            |
| Nominal beam angle                                             | 120°                             |
| Rated power                                                    | 7W                               |
| Rated lamp lifetime                                            | 35,000 hrs                       |
| Lamp power factor                                              | >0.5s                            |
| Lumen maintenance factor at end of nominal life                | ≥0.70                            |
| Starting time                                                  | <0.1s                            |
| Colour rendering                                               | ≥80                              |
| Colour consistency                                             | Within 6 step<br>Macadam ellipse |
| Rated peak intensity                                           | 110cd                            |
| Rated beam angle                                               | 120°                             |
| Voltage                                                        | 240V                             |
| Not suitable for accent lighting                               |                                  |