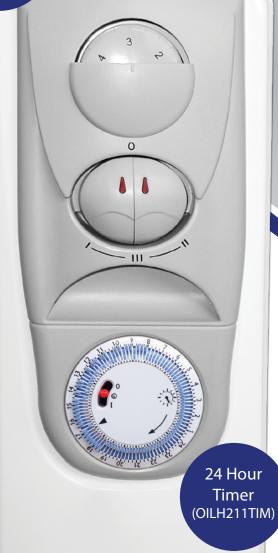

## **2KW OIL FILLED HEATERS**

- Steel construction
- 3 heat settings 800W, 1.2kW, 2kW
- Integral cable and plug storage facility
- Fitted with 1.5mtr. flex and plug top
- Power indicator light
- Multi-directional castors
- Fully adjustable thermostat
- Over heat protection
- Anti tip cut-out protection
- 24 hour timer (OILH211TIM only)
- As with all portable heating appliances - this product is only suitable for well
- insulated spaces or occasional use

• M.O.M: 1 / O.P.Q: 1

| Code       | Version     | Colour | Wattage |
|------------|-------------|--------|---------|
| OILH211    | Standard    | White  | 2kW     |
| OILH211TIM | 24 Hr Timer |        |         |