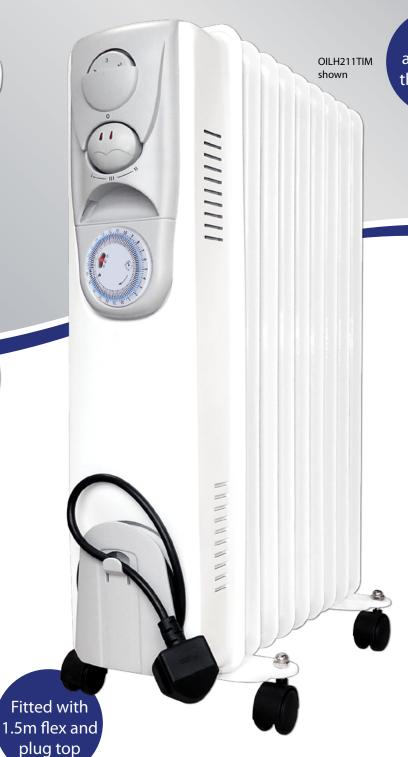

## **2KW OIL FILLED HEATERS**

- Steel construction
- 3 heat settings 800W, 1.2kW, 2kW
- Integral cable and plug storage facility
- Fitted with 1.5mtr. flex and plug top
- Power indicator light
- Multi-directional castors
- Fully adjustable thermostat
- Over heat protection
- Anti tip cut-out protection
- 24 hour timer (OILH211TIM only)
- As with all portable heating appliances - this product is only suitable for well
- insulated spaces or occasional use

• M.O.M: 1 / O.P.Q: 1

| Code       | Version     | Colour | Wattage |
|------------|-------------|--------|---------|
| OILH211    | Standard    | White  | 2kW     |
| OILH211TIM | 24 Hr Timer |        |         |