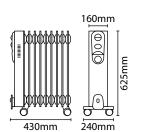

## **2KW OIL FILLED HEATERS**

- Steel construction
- 3 heat settings 800W, 1.2kW, 2kW
- Integral cable and plug storage facility
- Fitted with 1.5mtr. flex and plug top
- Power indicator light
- Multi-directional castors
- Fully adjustable thermostat
- Over heat protection
- Anti tip cut-out protection
- 24 hour timer (OILH211TIM only)
- As with all portable heating appliances - this product is only suitable for well
- insulated spaces or occasional use

• M.O.M: 1 / O.P.Q: 1

| Code       | Version     | Colour | Wattage |
|------------|-------------|--------|---------|
| OILH211    | Standard    | White  | 2kW     |
| OILH211TIM | 24 Hr Timer |        |         |