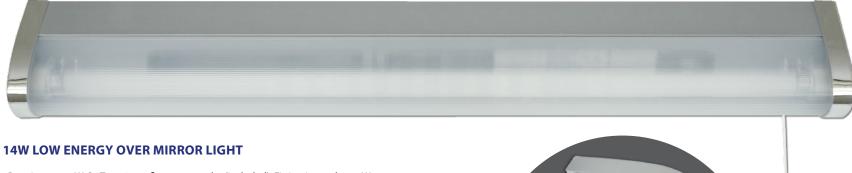

- Requires 1 x 14W G5 T5 549mm fluorescent tube (included). Fitting is rated at 14W max
- Anodised aluminium body
- Acrylic diffuser
- Sleek modern design
- High frequency electronic ballast: instant start, flicker free operation, and prolonged lamp life
- Primarily designed for bathrooms, but equally useful for other applications
- Pull cord on/off switch
- 1 year warranty
- M.O.M: 1 / O.P.Q: 12