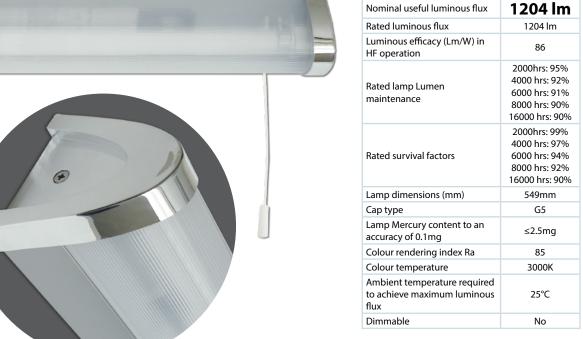

| Code    | Colour          | Wattage | Colour<br>Temp. | Lumens  | Avg. Rated<br>Life (Hrs) | IP<br>Rating |
|---------|-----------------|---------|-----------------|---------|--------------------------|--------------|
| OML14PS | Polished Chrome | 14W     | 3000K           | 1204 lm | 18,000 hrs               | IP44         |

Nominal Wattage

Rated Wattage Average lifetime hours 14W 14W

18,000 hrs