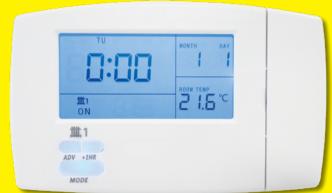

- 24 Hours or 5/2 days or 7 day Programming flexibility
- ✓ Programmes selectable: on/off/auto/all day
- Frost protection
- ✓ Large & easy to read LCD with blue back light
- Clock and date display
- Room temperature display
- Automatic summer/winter 1 hour change
- ✓ 3 on/off switching per day per channel
- ✓ Holiday function
- Temporary over ride feature per channel
- ✓ Battery backup on power failure
- ✓ Switch rating: 230V 3A(1A)
- Easy to use programming
- ✓ Industry standard back plate for ease of wiring
- User friendly