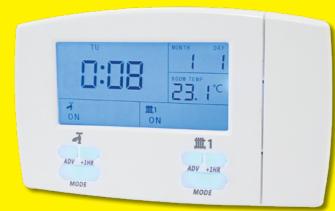

- 24 Hours or 5/2 days or 7 day Programming flexibility
- ✓ Programmes selectable: on/off/auto/all day
- Frost protection
- ✓ Large & easy to read LCD with blue back light
- Clock and date display
- Room temperature display
- Automatic summer/winter 1 hour change
- ✓ 3 on/off switching per day per channel
- ✓ Holiday function
- Temporary over ride feature per channel
- ✓ Battery backup on power failure
- ✓ Switch rating: 230V 3A(1A)
- Easy to use programming
- ✓ Industry standard back plate for ease of wiring
- User friendly

## **Dual Channel Heating Controller CODE: ONPR2**

For control of both heating and hot water control independently