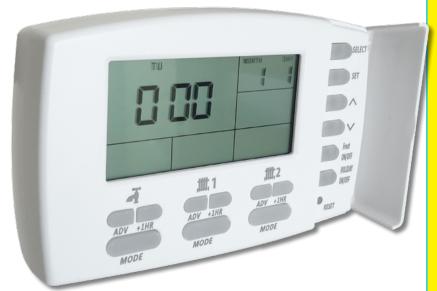

## 1/2/3 CHANNEL HEATING CONTROLLERS

These programmers have been designed for use in any domestic Heating and Hot water function. A model for any situation which offers unrivalled flexibility of controls. Intended where the householder has a variety of heating needs from day to day, the O'Neills range of programmers give you a feature packed unit while maintaining simplicity for the user.

- 24 Hours or 5/2 days or 7 day Programming flexibility
- ✓ Programmes selectable: on/off/auto/all day
- Frost protection
- ✓ Large & easy to read LCD with blue back light
- Clock and date display
- Room temperature display
- Automatic summer/winter 1 hour change
- ✓ 3 on/off switching per day per channel
- ✓ Holiday function
- Temporary over ride feature per channel
- ✓ Battery backup on power failure
- ✓ Switch rating: 230V 3A(1A)
- Easy to use programming
- ✓ Industry standard back plate for ease of wiring
- User friendly

## Three Channel Heating Controller CODE: ONPR3

For control of multi zone heating and hot water control independently

## **Dual Channel Heating Controller CODE: ONPR2**

For control of both heating and hot water control independently

## Single Channel Heating Controller CODE: ONPR1

For control of single heating zone applications

CALL O'NEILLS NOW ON: +353 1 844 6300 TO DISCUSS YOUR ORDER NOW