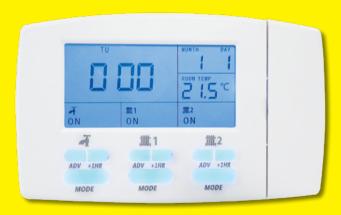

- 24 Hours or 5/2 days or 7 day Programming flexibility
- ✓ Programmes selectable: on/off/auto/all day
- Frost protection
- ✓ Large & easy to read LCD with blue back light
- Clock and date display
- Room temperature display
- Automatic summer/winter 1 hour change
- ✓ 3 on/off switching per day per channel
- ✓ Holiday function
- Temporary over ride feature per channel
- ✓ Battery backup on power failure
- ✓ Switch rating: 230V 3A(1A)
- Easy to use programming
- ✓ Industry standard back plate for ease of wiring
- User friendly

## Three Channel Heating Controller CODE: ONPR3

For control of multi zone heating and hot water control independently