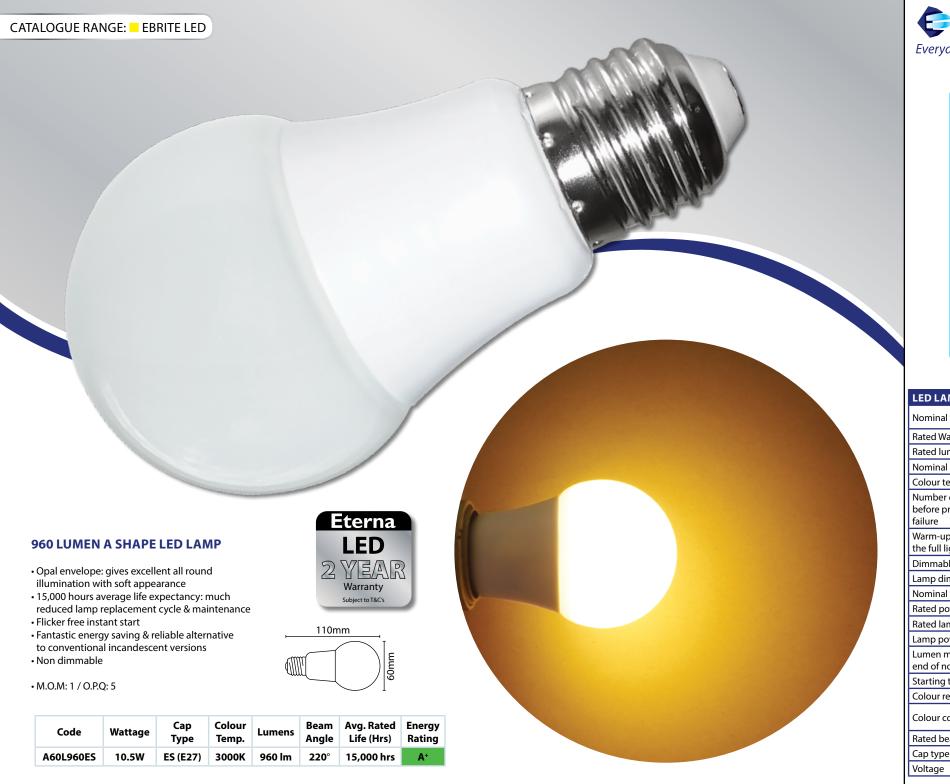

| LED LAMP SPECIFICATIONS:                                       |                                  |
|----------------------------------------------------------------|----------------------------------|
| Nominal luminous flux                                          | 960 lm                           |
| Rated Wattage                                                  | 10.5W                            |
| Rated luminous flux                                            | 960 lm                           |
| Nominal life time of the lamp                                  | 15,000 hrs                       |
| Colour temperature                                             | 3000K                            |
| Number of switching cycles<br>before premature lamp<br>failure | 100,000                          |
| Warm-up time up to 60 % of the full light output               | Instant full light               |
| Dimmable                                                       | No                               |
| Lamp dimensions (L/Ø)                                          | 110 x 60mm                       |
| Nominal beam angle                                             | 220°                             |
| Rated power                                                    | 10.5W                            |
| Rated lamp lifetime                                            | 15,000 hrs                       |
| Lamp power factor                                              | >0.5                             |
| Lumen maintenance factor at end of nominal life                | >70%                             |
| Starting time                                                  | <0.5s                            |
| Colour rendering                                               | >80                              |
| Colour consistency                                             | Within 6 step<br>Macadam ellipse |
| Rated beam angle                                               | 220°                             |
| Cap type                                                       | ES                               |
| Voltage                                                        | 240V                             |