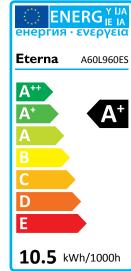

| LED LAMP SPECIFICATIONS:                                       |                                  |
|----------------------------------------------------------------|----------------------------------|
| Nominal luminous flux                                          | 960 lm                           |
| Rated Wattage                                                  | 10.5W                            |
| Rated luminous flux                                            | 960 lm                           |
| Nominal life time of the lamp                                  | 15,000 hrs                       |
| Colour temperature                                             | 3000K                            |
| Number of switching cycles<br>before premature lamp<br>failure | 100,000                          |
| Warm-up time up to 60 % of the full light output               | Instant full light               |
| Dimmable                                                       | No                               |
| Lamp dimensions (L/Ø)                                          | 110 x 60mm                       |
| Nominal beam angle                                             | 220°                             |
| Rated power                                                    | 10.5W                            |
| Rated lamp lifetime                                            | 15,000 hrs                       |
| Lamp power factor                                              | >0.5                             |
| Lumen maintenance factor at end of nominal life                | >70%                             |
| Starting time                                                  | <0.5s                            |
| Colour rendering                                               | >80                              |
| Colour consistency                                             | Within 6 step<br>Macadam ellipse |
| Rated beam angle                                               | 220°                             |
| Cap type                                                       | ES                               |
| Voltage                                                        | 240V                             |