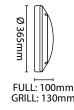

## ALUMINIUM - SPACING CALCULATION FULL AND GRILL (CEILING MOUNTED)

|                    | Open (Anti-Panic) Area<br>0.5 Lux minimum in central core |                             |               |                   | Escape Route (2m Wide)<br>1 Lux minimum along centre line |                             |               |                |
|--------------------|-----------------------------------------------------------|-----------------------------|---------------|-------------------|-----------------------------------------------------------|-----------------------------|---------------|----------------|
|                    | →                                                         | <>                          |               | $\leftrightarrow$ |                                                           | $\longleftrightarrow$       |               |                |
| Mounting<br>Height | Transverse to<br>Wall                                     | Transverse to<br>Transverse | Axial to Wall | Axial to Axial    | Transverse to<br>Wall                                     | Transverse to<br>Transverse | Axial to Wall | Axial to Axial |
| <b>2.5</b> m       | 3.1m                                                      | 6.2m                        | 3.1m          | 6.2m              | 2.9m                                                      | 7.5m                        | 2.9m          | 7.5m           |
| 3m                 | 3.3m                                                      | 5.8m                        | 3.3m          | 5.8m              | 3m                                                        | 8m                          | 3m            | 8m             |
| 3.5m               | 3.4m                                                      | 6.7m                        | 3.4m          | 6.7m              | 2.7m                                                      | 8.3m                        | 2.7m          | 8.3m           |
| 4m                 | 3.4m                                                      | 7.7m                        | 3.4m          | 7.7m              | 2.8m                                                      | 8.4m                        | 2.8m          | 8.4m           |