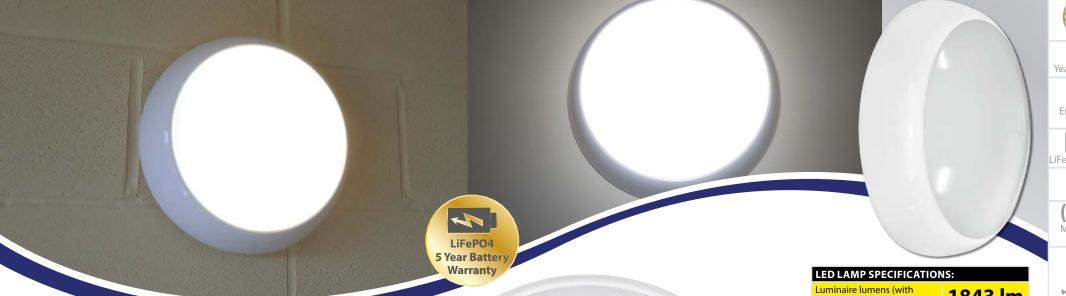

**Eterna** 

**Everyday Lighting For Professionals** 

- Polycarbonate construction
- Visually similar, energy efficient alternative to 28W 2D fittings
- Multiple low power LED array & optically optimised diffuser: ensures a soft lighting effect with no degradation of light output

## **LiFePO4 EMERGENCY VERSIONS:**

- 3hr maintained emergency lighting: also available in nonemergency options
- Facility for non-maintained mode
- Battery LiFePO4 3.2V 1500mAh
- Battery 5 year warranty Replacement battery code: EB11