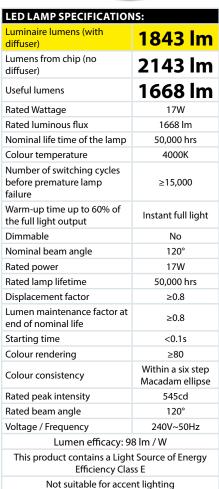

## **MICROWAVE SENSOR VERSIONS:**

- Adjustable detection angle: up to 150°
- Adjustable detection range: Max. 4-6m at 3m installation height

| <ul> <li>Adjustable time setting: 5 seconds - 30 minutes</li> <li>Adjustable Lux control: 2/10/25/50 lux or disable</li> <li>Detection is possible through doors, glass panels &amp; thin walls</li> </ul> |          |         |                 |         |                          |              |              |
|------------------------------------------------------------------------------------------------------------------------------------------------------------------------------------------------------------|----------|---------|-----------------|---------|--------------------------|--------------|--------------|
| Code                                                                                                                                                                                                       | Version  | Wattage | Colour<br>Temp. | Lumens  | Avg. Rated<br>Life (Hrs) | IP<br>Rating | MOM /<br>OPQ |
| CFLEDWHSC                                                                                                                                                                                                  | Standard | 17W     | 4000K           | 1843 lm | 50,000 hrs               | IP65         | 1/8          |
| MSLEDWHSC                                                                                                                                                                                                  | MW       |         |                 |         |                          |              |              |
| CFLWHEM3SC                                                                                                                                                                                                 | EM3      |         |                 |         |                          |              |              |
| MSLWHEM3SC                                                                                                                                                                                                 | MW + EM3 |         |                 |         |                          |              |              |