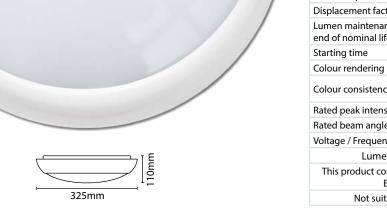

## **MICROWAVE SENSOR VERSIONS:**

- Adjustable detection angle: up to 150°
- Adjustable detection range: Max. 4-6m at 3m installation height

| <ul> <li>Adjustable time setting: 5 seconds - 30 minutes</li> <li>Adjustable Lux control: 2/10/25/50 lux or disable</li> <li>Detection is possible through doors, glass panels &amp; thin walls</li> </ul> |          |         |                 |         |                          |              |              |
|------------------------------------------------------------------------------------------------------------------------------------------------------------------------------------------------------------|----------|---------|-----------------|---------|--------------------------|--------------|--------------|
| Code                                                                                                                                                                                                       | Version  | Wattage | Colour<br>Temp. | Lumens  | Avg. Rated<br>Life (Hrs) | IP<br>Rating | MOM /<br>OPQ |
| CFLEDWHSC                                                                                                                                                                                                  | Standard | 17W     | 4000K           | 1843 lm | 50,000 hrs               | IP65         | 1/8          |
| MSLEDWHSC                                                                                                                                                                                                  | MW       |         |                 |         |                          |              |              |
| CFLWHEM3SC                                                                                                                                                                                                 | EM3      |         |                 |         |                          |              |              |
| MSLWHEM3SC                                                                                                                                                                                                 | MW + EM3 |         |                 |         |                          |              |              |