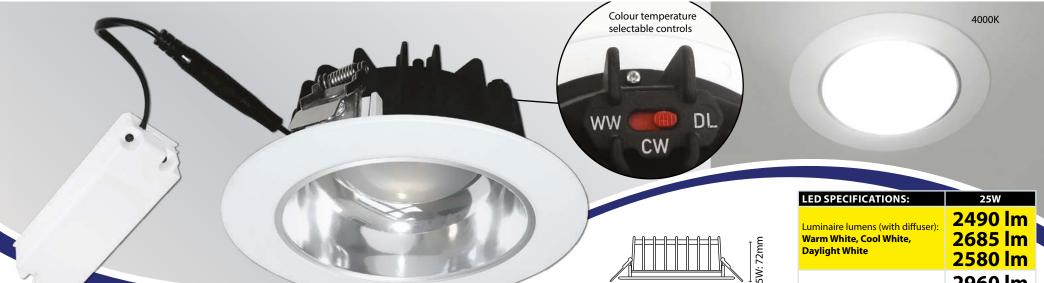

## DIMMABLE COB LED RECESSED COLOUR TEMPERATURE SELECTABLE COMMERCIAL DOWNLIGHT

This range is ideal for many applications, with high lumen efficiency for enhanced energy saving and colour temperature selection allowing the desired lighting effect to be chosen on installation

- Zero maintenance, integral light source providing instant light output
- LED performance allows for "like for like" replacement of fluorescent PL downlights
- Includes a plug and play constant current 0-10V dimmable LED driver
- Recessed light source with opal diffuser and polished reflector to reduce glare
- Flame retardant aluminium housing, includes spring clips to fix within the ceiling
- High CRI rating of >80, making them perfect for retail applications, minimising colour distortion
- Lumen efficacy of up to 114 lm/W
- · Ability to be converted into an emergency luminaire: see below for emergency battery packs

| Code        | Wattage                                   | Colour<br>Temp.         | Lumens                        | Avg. Rated<br>Life (Hrs) | IP<br>Rating | Hole Cut<br>Out Size | MOM /<br>OPQ |
|-------------|-------------------------------------------|-------------------------|-------------------------------|--------------------------|--------------|----------------------|--------------|
| COMRCS25    | 25W                                       | 3000K<br>4000K<br>6000K | 2490 lm<br>2685 lm<br>2580 lm | 45,000 hrs               | IP54         | 150mm                | 1/20         |
| Accessories |                                           |                         |                               |                          |              |                      |              |
| EBPM3       | 10-60V 100W Max Battery Pack              |                         |                               |                          |              |                      | 1/1          |
| SEEBPM3     | Self Test 10-60V 100W Max Battery Pack    |                         |                               |                          |              |                      |              |
| EBPM3LI     | Li-lon 18-60Vdc Maximum 150W Battery Pack |                         |                               |                          |              |                      | 1 / 40       |