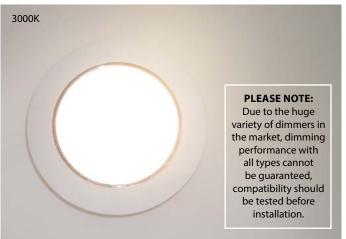

## DIMMABLE COB LED RECESSED COLOUR TEMPERATURE SELECTABLE COMMERCIAL DOWNLIGHT

This range is ideal for many applications, with high lumen efficiency for enhanced energy saving and colour temperature selection allowing the desired lighting effect to be chosen on installation

| Code        | Wattage                                   | Colour<br>Temp.         | Lumens                        | Avg. Rated<br>Life (Hrs) | IP<br>Rating | Hole Cut<br>Out Size | MOM /<br>OPQ |
|-------------|-------------------------------------------|-------------------------|-------------------------------|--------------------------|--------------|----------------------|--------------|
| COMRCS25    | 25W                                       | 3000K<br>4000K<br>6000K | 2490 lm<br>2685 lm<br>2580 lm | 45,000 hrs               | IP54         | 150mm                | 1/20         |
| Accessories |                                           |                         |                               |                          |              |                      |              |
| EBPM3       | 10-60V 100W Max Battery Pack              |                         |                               |                          |              |                      | 1/1          |
| SEEBPM3     | Self Test 10-60V 100W Max Battery Pack    |                         |                               |                          |              |                      |              |
| EBPM3LI     | Li-lon 18-60Vdc Maximum 150W Battery Pack |                         |                               |                          |              |                      | 1 / 40       |