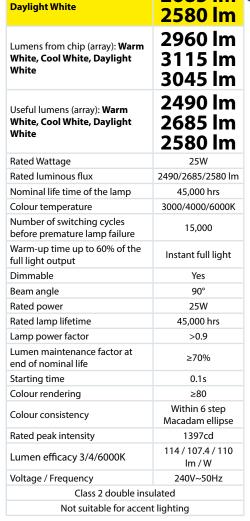

| Code        | Wattage                                   | Colour<br>Temp.         | Lumens                        | Avg. Rated<br>Life (Hrs) | IP<br>Rating | Hole Cut<br>Out Size | MOM /<br>OPQ |
|-------------|-------------------------------------------|-------------------------|-------------------------------|--------------------------|--------------|----------------------|--------------|
| COMRCS25    | 25W                                       | 3000K<br>4000K<br>6000K | 2490 lm<br>2685 lm<br>2580 lm | 45,000 hrs               | IP54         | 150mm                | 1/20         |
| Accessories |                                           |                         |                               |                          |              |                      |              |
| EBPM3       | 10-60V 100W Max Battery Pack              |                         |                               |                          |              |                      | 1/1          |
| SEEBPM3     | Self Test 10-60V 100W Max Battery Pack    |                         |                               |                          |              |                      |              |
| EBPM3LI     | Li-lon 18-60Vdc Maximum 150W Battery Pack |                         |                               |                          |              |                      | 1 / 40       |