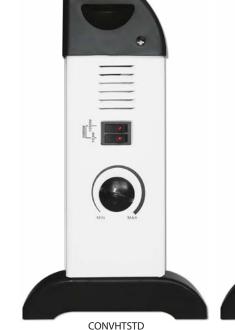

**Switch 1 = 750W Switch 2 = 1.25kW** Combined = 2kW

- Metal construction
- Illuminated control switches
- 3 heat settings: 750W, 1.25kW, 2kW
- Fitted with 1.5m flex and 10A BS1363 moulded plug
- Fully adjustable thermostat
- Over heat protection
- Built in carry handles

**NOTE:** as with all portable heating appliances - this product is only suitable for well insulated spaces or occasional use

|  | Code      | Version       | Colour | Wattage | IP<br>Rating | MOM /<br>OPQ |  |
|--|-----------|---------------|--------|---------|--------------|--------------|--|
|  | CONVHTSTD | Standard      | White  | 2kW     | IP20         | 1/1          |  |
|  | CONVHTTIM | 24 Hour Timer |        |         |              |              |  |

DO NOT COVER

CONVHTTIM