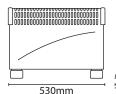

**Switch 1 = 750W Switch 2 = 1.25kW** Combined = 2kW

- Metal construction
- Illuminated control switches
- 3 heat settings: 750W, 1.25kW, 2kW
- Fitted with 1.5m flex and 10A BS1363 moulded plug
- Fully adjustable thermostat
- Over heat protection
- Built in carry handles

**NOTE:** as with all portable heating appliances - this product is only suitable for well insulated spaces or occasional use

|  | Code      | Version       | Colour | Wattage | IP<br>Rating | MOM /<br>OPQ |  |
|--|-----------|---------------|--------|---------|--------------|--------------|--|
|  | CONVHTSTD | Standard      | White  | 2kW     | IP20         | 1/1          |  |
|  | CONVHTTIM | 24 Hour Timer |        |         |              |              |  |