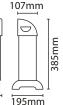

**Switch 1 = 750W Switch 2 = 1.25kW** Combined = 2kW

- Metal construction
- Illuminated control switches
- 3 heat settings: 750W, 1.25kW, 2kW
- Fitted with 1.5m flex and 10A BS1363 moulded plug
- Fully adjustable thermostat
- Over heat protection
- Built in carry handles

**NOTE:** as with all portable heating appliances - this product is only suitable for well insulated spaces or occasional use

|  | Code      | Version       | Colour | Wattage | IP<br>Rating | MOM /<br>OPQ |  |
|--|-----------|---------------|--------|---------|--------------|--------------|--|
|  | CONVHTSTD | Standard      | White  | 2kW     | IP20         | 1/1          |  |
|  | CONVHTTIM | 24 Hour Timer |        |         |              |              |  |