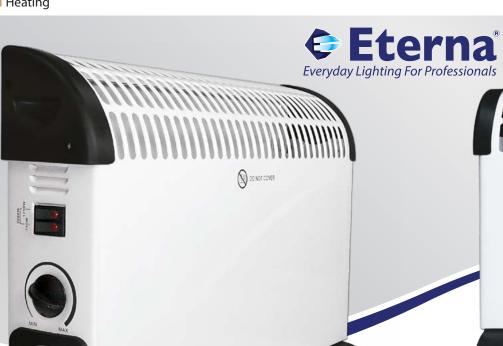

**Switch 1 = 750W Switch 2 = 1.25kW** Combined = 2kW

- Metal construction
- Illuminated control switches
- 3 heat settings: 750W, 1.25kW, 2kW
- Fitted with 1.5m flex and 10A BS1363 moulded plug
- Fully adjustable thermostat
- Over heat protection
- Built in carry handles

**NOTE:** as with all portable heating appliances - this product is only suitable for well insulated spaces or occasional use

|  | Code      | Version       | Colour | Wattage | IP<br>Rating | MOM /<br>OPQ |  |
|--|-----------|---------------|--------|---------|--------------|--------------|--|
|  | CONVHTSTD | Standard      | White  | 2kW     | IP20         | 1/1          |  |
|  | CONVHTTIM | 24 Hour Timer |        |         |              |              |  |