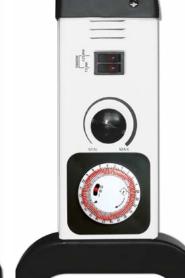

**NOTE:** as with all portable heating appliances - this product is only suitable for well insulated spaces or occasional use

|  | Code      | Version       | Colour | Wattage | IP<br>Rating | MOM /<br>OPQ |  |
|--|-----------|---------------|--------|---------|--------------|--------------|--|
|  | CONVHTSTD | Standard      | White  | 2kW     | IP20         | 1/1          |  |
|  | CONVHTTIM | 24 Hour Timer |        |         |              |              |  |

DO NOT COVER

CONVHTTIM