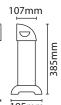

**Switch 1 = 750W Switch 2 = 1.25kW** Combined = 2kW

- Metal construction
- Illuminated control switches
- 3 heat settings: 750W, 1.25kW, 2kW
- Fitted with 1.5m flex and 10A BS1363 moulded plug
- Fully adjustable thermostat
- Over heat protection
- Built in carry handles

**NOTE:** as with all portable heating appliances - this product is only suitable for well insulated spaces or occasional use

|  | Code      | Version       | Colour | Wattage | IP<br>Rating | MOM /<br>OPQ |  |
|--|-----------|---------------|--------|---------|--------------|--------------|--|
|  | CONVHTSTD | Standard      | White  | 2kW     | IP20         | 1/1          |  |
|  | CONVHTTIM | 24 Hour Timer |        |         |              |              |  |