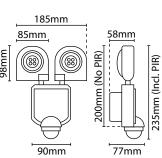

## **FOCUS LED FLOODLIGHTS / WITH PIR**

Modern, compact, aesthetically pleasing LED floodlights with highly adjustable directional lighting

- 10W: horizontally and vertically adjustable spotlight
- 20W: 2 horizontally and vertically, independently adjustable 10W spotlights
- Polycarbonate base with die-cast aluminum spotlight head(s)

## **PIR VERSIONS:**

- Time on adjustment: 10 secs 10 mins
- · Lux level adjustments
- 140° detection angle
- 10 metre detection range

• 10W = M.O.M: 1 / O.P.Q: 12

• 20W = M.O.M: 1 / O.P.Q: 8

|            |          |        | 20111111 |                 | 77111111 |                          |              |                  |
|------------|----------|--------|----------|-----------------|----------|--------------------------|--------------|------------------|
| Code       | Version  | Colour | Wattage  | Colour<br>Temp. | Lumens   | Avg. Rated<br>Life (Hrs) | IP<br>Rating | Energy<br>Rating |
| FOCUS10    | Standard | Grey   | 10W      | 4200K           | 680 lm   | 25,000 hrs               | IP54         | Α                |
| FOCUS20    | Standard | Grey   | 20W      | 4200K           | 1500 lm  | 25,000 hrs               | IP54         | Α                |
| FOCUS10PIR | 140° PIR | Grey   | 10W      | 4200K           | 680 lm   | 25,000 hrs               | IP54         | Α                |
| FOCUS20PIR | 140° PIR | Grey   | 20W      | 4200K           | 1500 lm  | 25,000 hrs               | IP54         | Α                |