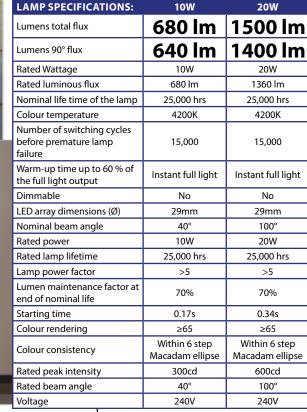

## **PIR VERSIONS:**

- Time on adjustment: 10 secs 10 mins
- · Lux level adjustments
- 140° detection angle
- 10 metre detection range

• 10W = M.O.M: 1 / O.P.Q: 12

• 20W = M.O.M: 1 / O.P.Q: 8

|            |          |        | 20111111 |                 | 77111111 |                          |              |                  |
|------------|----------|--------|----------|-----------------|----------|--------------------------|--------------|------------------|
| Code       | Version  | Colour | Wattage  | Colour<br>Temp. | Lumens   | Avg. Rated<br>Life (Hrs) | IP<br>Rating | Energy<br>Rating |
| FOCUS10    | Standard | Grey   | 10W      | 4200K           | 680 lm   | 25,000 hrs               | IP54         | Α                |
| FOCUS20    | Standard | Grey   | 20W      | 4200K           | 1500 lm  | 25,000 hrs               | IP54         | Α                |
| FOCUS10PIR | 140° PIR | Grey   | 10W      | 4200K           | 680 lm   | 25,000 hrs               | IP54         | Α                |
| FOCUS20PIR | 140° PIR | Grey   | 20W      | 4200K           | 1500 lm  | 25,000 hrs               | IP54         | Α                |