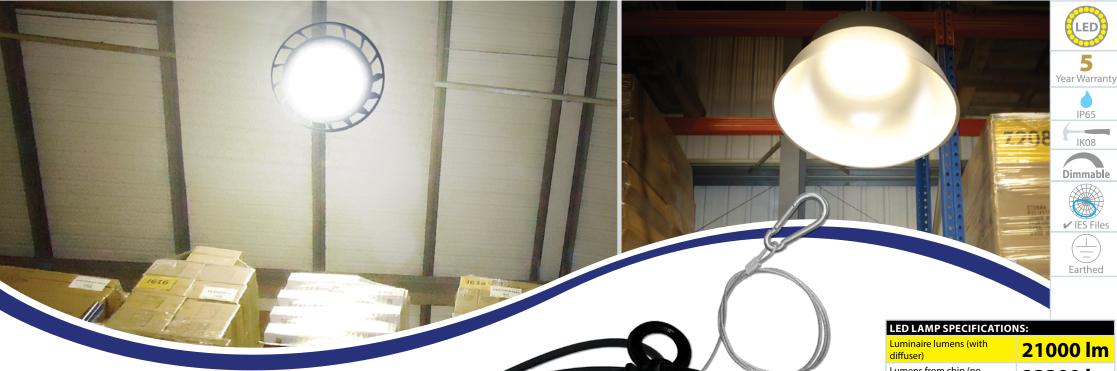

## **LED CIRCULAR HIGH BAY**

• Aluminium housing, glass lens cover

- IK08 rated durable construction
- 1-10V dimmable capability as standard
- Supplied with 36cm mains input cable and 34cm 1-10V cable
- 80cm stainless steel safety cable attached
- 140 lm/W Samsung SMD LEDs