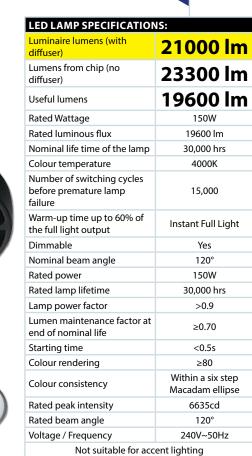

| Code       | Wattage                 | Colour<br>Temp. | Lumens   | Avg. Rated<br>Life (Hrs) | IP / IK<br>Rating | MOM /<br>OPQ |
|------------|-------------------------|-----------------|----------|--------------------------|-------------------|--------------|
| HBCIR150   | 150W                    | 4000K           | 21000 lm | 30,000 hrs               | IP65<br>IK08      | 1/1          |
| HBCIRDIF90 | 90° Aluminium Reflector |                 |          |                          |                   | 1/20         |