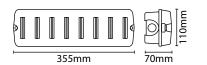

## **BFRAME:**

- Pressed steel construction Spring retaining clips
- Semi recessed fixing: allows a more discreet installation option
- Hole cut out size: 355mm x 120mm

Signs Directive

**LGDSET** 

| Code        | Wattage                     | Colour<br>Temp. | Lumens                             | Avg. Rated<br>Life (Hrs) | IP<br>Rating | Viewing<br>Distance | MOM /<br>OPQ |
|-------------|-----------------------------|-----------------|------------------------------------|--------------------------|--------------|---------------------|--------------|
| KEM3BULKLI  | 4W                          | 6400K           | 270 lm (mains)<br>130 lm (battery) | 40,000 hrs               | IP65         | 20m                 | 1/10         |
| Accessories |                             |                 |                                    |                          |              |                     |              |
| BFRAME      | White Bulkhead Frame        |                 |                                    |                          |              |                     | 1/50         |
| VECOEMISOL  | ISO 7010 Legend Sticker Set |                 |                                    |                          |              |                     | 1/500        |
| VECOEMISOL  | ISO 7010 Legend Sticker Set |                 |                                    |                          |              |                     | 1 / 500      |