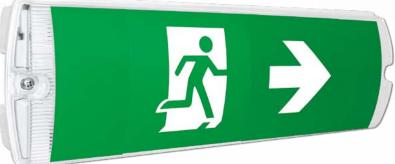

## **LIFePO4 MAINTAINED LED EMERGENCY BULKHEAD**

- Polycarbonate construction Hinged gear tray Push fit terminals
- · 20mm gland entries as standard
- Minimum 3 hour functionality in emergency mode
- Facility for remote switching and non-maintained mode
- ISO 7010 legend set included
- Battery LiFePO4 3.2V 1500mAh
- Battery 5 year warranty Replacement battery code: EB17
- Legend sets can be used as additional legend sets or as individual stickers for walls and doors

20mm

gland

entries as

standard

Signs Directive Legend Sticker Set