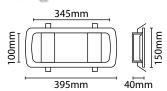

## **BFRAME:**

- Pressed steel construction Spring retaining clips
- Semi recessed fixing: allows a more discreet installation option
- Hole cut out size: 355mm x 120mm

Signs Directive

**LGDSET** 

| Code        | Wattage                     | Colour<br>Temp. | Lumens                             | Avg. Rated<br>Life (Hrs) | IP<br>Rating | Viewing<br>Distance | MOM /<br>OPQ |
|-------------|-----------------------------|-----------------|------------------------------------|--------------------------|--------------|---------------------|--------------|
| KEM3BULKLI  | 4W                          | 6400K           | 270 lm (mains)<br>130 lm (battery) | 40,000 hrs               | IP65         | 20m                 | 1/10         |
| Accessories |                             |                 |                                    |                          |              |                     |              |
| BFRAME      | White Bulkhead Frame        |                 |                                    |                          |              |                     | 1/50         |
| VECOEMISOL  | ISO 7010 Legend Sticker Set |                 |                                    |                          |              |                     | 1/500        |
| VECOEMISOL  | ISO 7010 Legend Sticker Set |                 |                                    |                          |              |                     | 1 / 500      |