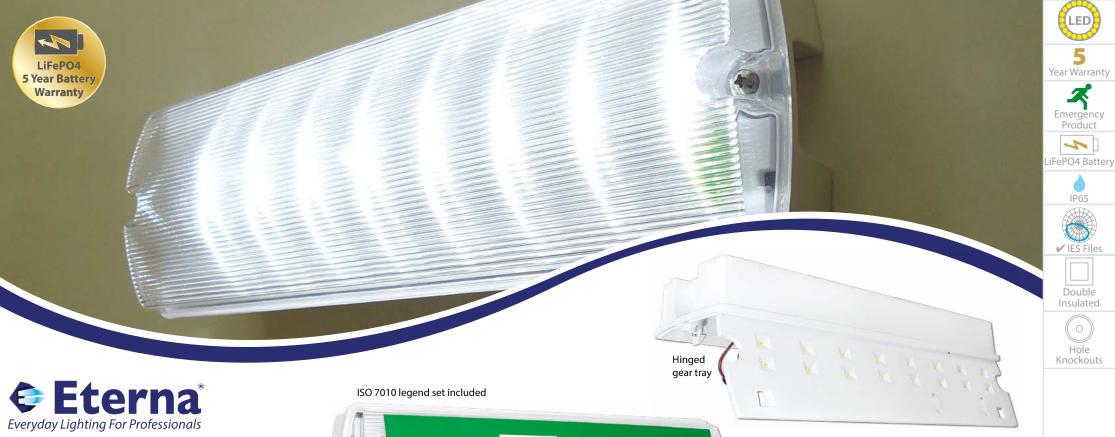

## **LIFePO4 MAINTAINED LED EMERGENCY BULKHEAD**

- Polycarbonate construction Hinged gear tray Push fit terminals
- · 20mm gland entries as standard
- Minimum 3 hour functionality in emergency mode
- Facility for remote switching and non-maintained mode
- ISO 7010 legend set included
- Battery LiFePO4 3.2V 1500mAh
- Battery 5 year warranty Replacement battery code: EB17
- Legend sets can be used as additional legend sets or as individual stickers for walls and doors