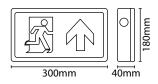

## LiFePO4 COMPACT EMERGENCY LED EXIT BOX

- Steel construction Push fit terminals
- LED charge light and battery test button
- 3 hour maintained mode as standard which can also be configured for non maintained operation
- Facility for remote switching
- Full range of interchangeable polycarbonate ISO 7010 legends available, comes complete with up arrow legend
  Diffuser on base: for added downward illumination of escape route
- Battery LiFePO4 3.2V 1500mAh
- Battery 5 year warranty Replacement battery code: EB17

0

|             |                             |                          |              |                     | - 0          |
|-------------|-----------------------------|--------------------------|--------------|---------------------|--------------|
| Code        | Wattage                     | Avg. Rated<br>Life (Hrs) | IP<br>Rating | Viewing<br>Distance | MOM /<br>OPQ |
| KEXIT3MLI   | 4W                          | 30,000 hrs               | IP20         | 29m                 | 1 / 20       |
| Accessories |                             |                          |              |                     |              |
| VECOISOD    | Down Arrow ISO 7010 Legend  |                          |              |                     |              |
| VECOISOL    | Left Arrow ISO 7010 Legend  |                          |              |                     | 1 / 20       |
| VECOISOR    | Right Arrow ISO 7010 Legend |                          |              |                     |              |
|             |                             |                          |              |                     |              |