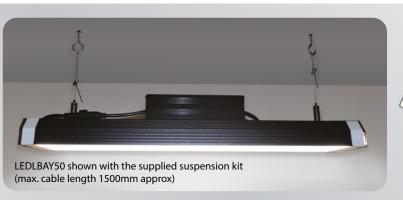

- Frosted polycarbonate diffuser
- Aluminium housing
- Suspension pack included, max length 1.5m

• Brackets available separately (see LBB range) for surface mounting or to enable installation with threaded rod

• Fitted with 1.5m mains input cable

•>119 lm/W

| ff- | •                        |       |
|-----|--------------------------|-------|
|     | 30W: 371mm<br>50W: 522mm | 103mm |

| 30W: 371mm   |
|--------------|
| 50W: 522mm   |
| 80W: 820mm   |
| 120W: 1220mm |