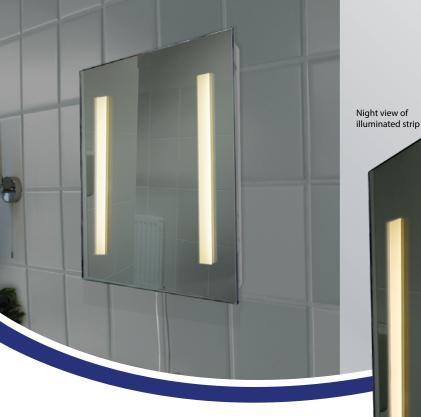

## IP44 MIRROR LIGHT WITH DUAL VOLTAGE SHAVER SOCKET

• Requires 2 x 15W G13 T8 450mm fluorescent tubes (included). Fitting is rated at 15W max (per lampholder)

- Pull cord on/off switch
- Diffused rectangular light apertures: soft lighting effect
- Permanent power to integrated dual voltage shaver socket: eliminates the need for separate shaver socket
- Safety isolating transformer on shaver outlet: suitable for bathroom use
- High frequency electronic ballast: instant start, flicker free operation, and prolonged lamp life
- Please note: bathroom shaver lights are not suitable for toothbrush chargers