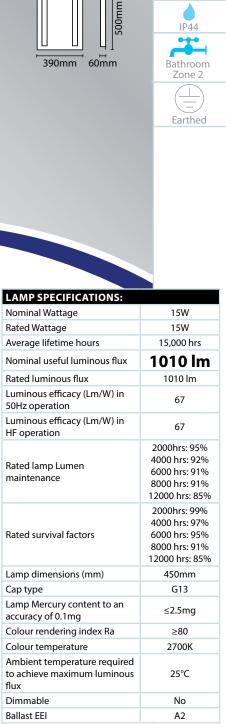

|  | Code   | Wattage | Colour<br>Temp. | Lumens      | Avg. Rated<br>Life (Hrs) | IP<br>Rating | MOM /<br>OPQ |
|--|--------|---------|-----------------|-------------|--------------------------|--------------|--------------|
|  | ML5040 | 2 x 15W | 2700K           | 2 x 1010 lm | 15,000 hrs               | IP44         | 1/1          |