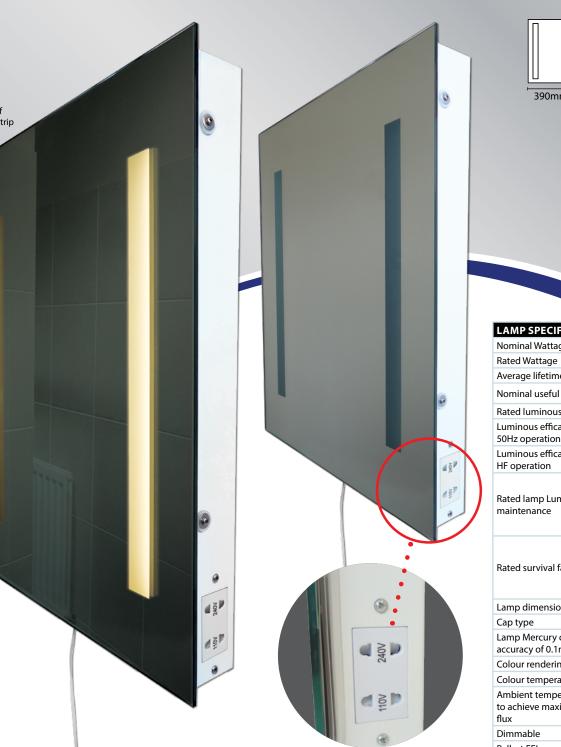

## IP44 MIRROR LIGHT WITH DUAL VOLTAGE SHAVER SOCKET

• Requires 2 x 15W G13 T8 450mm fluorescent tubes (included). Fitting is rated at 15W max (per lampholder)

- Pull cord on/off switch
- Diffused rectangular light apertures: soft lighting effect
- Permanent power to integrated dual voltage shaver socket: eliminates the need for separate shaver socket
- Safety isolating transformer on shaver outlet: suitable for bathroom use
- High frequency electronic ballast: instant start, flicker free operation, and prolonged lamp life
- Please note: bathroom shaver lights are not suitable for toothbrush chargers

|  | Code   | Wattage | Colour<br>Temp. | Lumens      | Avg. Rated<br>Life (Hrs) | IP<br>Rating | MOM /<br>OPQ |
|--|--------|---------|-----------------|-------------|--------------------------|--------------|--------------|
|  | ML5040 | 2 x 15W | 2700K           | 2 x 1010 lm | 15,000 hrs               | IP44         | 1/1          |