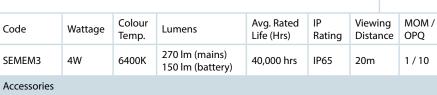

- Polycarbonate construction Hinged gear tray & push fit terminal block
- 20mm gland entries as standard Central BESA box mounting option on the base
- Minimum 3 hour functionality in emergency mode
- Facility for remote switching and non-maintained mode
- Automatic Testing complies with BS EN 62034
- Self-adhesive ISO 7010 legend pack included with a combination of symbols allowing multiple exit path designation options
- Battery: Li-lon 3.2V 1500mAh
- Battery 1 year warranty Replacement battery code: EB19