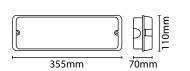

## **BFRAME:**

- Pressed steel construction Spring retaining clips
- Semi recessed fixing: allows a more discreet installation option
- Hole cut out size: 355mm x 120mm

Signs Directive

| BFRAME    | White Bulkhead Frame               | 1/50 |
|-----------|------------------------------------|------|
| ISOLGDSET | ISO 7010 Legend Sticker Set        | 1/12 |
| LGDSET    | Signs Directive Legend Sticker Set | 1/12 |