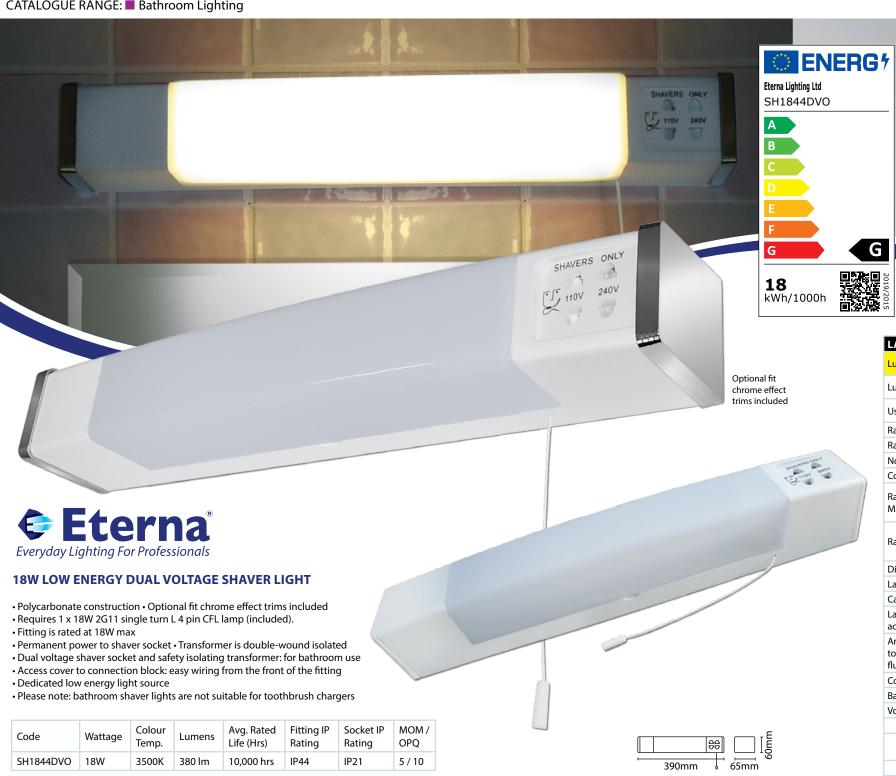

G

**ENERG**<sup>†</sup>

**Eterna Lighting Ltd** 

SH1844DVO

Year Warranty

IP44

Bathroom Zone 2 =Earthed

18 kWh/1000h LAMP SPECIFICATIONS: 380 lm Luminaire lumens (with diffuser 1216 lm Lumens from lamp (no diffuser) 360 lm Useful lumens (array) Rated Wattage 18W Rated luminous flux 360 lm 10,000 hrs Nominal life time of the lamp 3500K Colour temperature 2000 hrs: 85% Rated Lamp Lumen 4000 hrs: 78% Maintenance 8000 hrs: 75% 2000 hrs: 98% Rated Survival Factors 4000 hrs: 90% 8000 hrs: >50% Dimmable No Lamp dimensions 226 x 43mm Cap type 2G11 Lamp Mercury content to an <2.5mg accuracy of 0.1mg Ambient temperature required to achieve maximum luminous 25°C flux Colour rendering ≥80 Ballast EEI A2 240V~50Hz Voltage / Frequency Lumen efficacy: 67 lm / W This product contains a Light Source of Energy Efficiency Class G