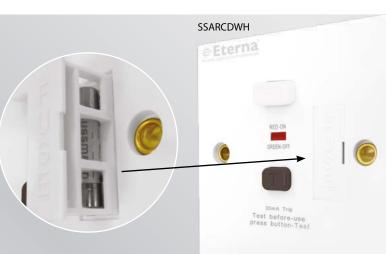

#### **SSARCDWH**

Simple to install, fused RCD spur, perfect for electrical protection of permanently installed products such as refrigeration units and hand dryers

• Highly stable and reliable polycarbonate construction, with raised square profile and screwed faceplate