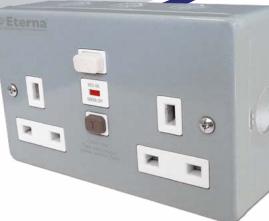

TWSARCDMC

Eterna<sup>®</sup> Everyday Lighting For Professionals

## TWSARCDMC

Simple to install 2-gang unswitched passive RCD socket with durable metal clad exterior, perfect for providing local electrical protection in garages, workshops or warehouses

- Pressed steel construction with screwed faceplate
- Twin earth terminals for easy cable connections
- Easy cable-entry via knock-outs available on the surface mounting box (included)