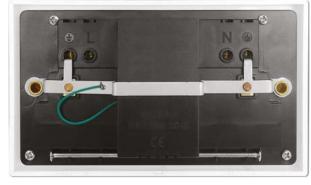

SSARCDWH wiring

TWSARCDWH / TWSARCDMC - wiring

| Code      | Colour         | Version     | IP<br>Rating | MOM /<br>OPQ |
|-----------|----------------|-------------|--------------|--------------|
| SSARCDWH  | White          | Single Spur | IP20         | 5 / 60       |
| TWSARCDMC | Grey Metalclad | Twin Socket |              | 5 / 30       |
| TWSARCDWH | White          |             |              | 5 / 40       |