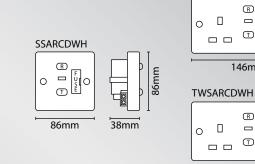

SSARCDWH wiring

TWSARCDWH / TWSARCDMC - wiring

| Code      | Colour         | Version     | IP<br>Rating | MOM /<br>OPQ |
|-----------|----------------|-------------|--------------|--------------|
| SSARCDWH  | White          | Single Spur | IP20         | 5 / 60       |
| TWSARCDMC | Grey Metalclad | Twin Socket |              | 5 / 30       |
| TWSARCDWH | White          |             |              | 5 / 40       |

### **SINGLE FUSED A RATED RCD SPUR & TWIN UNSWITCHED A RATED RCD SOCKETS**

• Type A rated to ensure tripping for residual a.c. currents and pulsating d.c. currents

TWSARCDMC

R

T

146mm

R

T

146mm

0

38mm

0

- 13A fused spur with "passive" 30mA RCD protection at less than 40ms (typical)
- Complete with TEST button
- Mechanical latching (no need to reset after power loss)