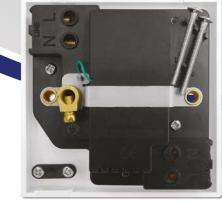

SSARCDWH wiring

TWSARCDWH / TWSARCDMC - wiring

| Code      | Colour         | Version     | IP<br>Rating | MOM /<br>OPQ |
|-----------|----------------|-------------|--------------|--------------|
| SSARCDWH  | White          | Single Spur | IP20         | 5 / 60       |
| TWSARCDMC | Grey Metalclad | Twin Socket |              | 5 / 30       |
| TWSARCDWH | White          |             |              | 5 / 40       |