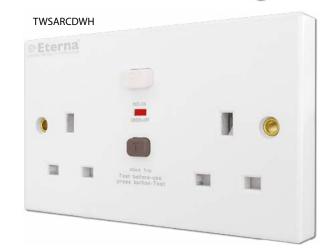

## **TWSARCDWH**

Simple to install 2-gang unswitched passive RCD socket with white square construction perfect for providing local electrical protection for freezers and commercial applications

- Highly stable and reliable polycarbonate construction, with raised square profile and screwed faceplate
- Twin earth terminals for easy cable connections