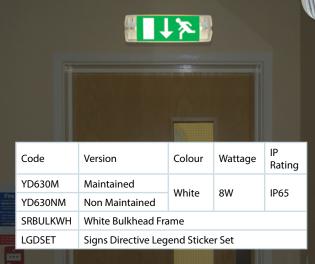

## YD630M:

- Facility for non-maintained mode
- Facility for remote switching

## ADDITIONAL LEGEND SET (LGDSET):

- Strong self adhesive labels
- Combination of symbols to suit actual exit paths
- Can be used as an additional Legend Set or as individual stickers for walls and doors

## SEMI RECESSED BULKHEAD FRAME:

- Pressed steel construction Spring retaining clips
  Semi recessed fixing: allows a more discreet installation option
- Hole cut out size: 355mm x 120mm

• Fitting / Legend = M.O.M: 12 / O.P.Q: 12 • Frame = M.O.M: 3 / O.P.Q: 12