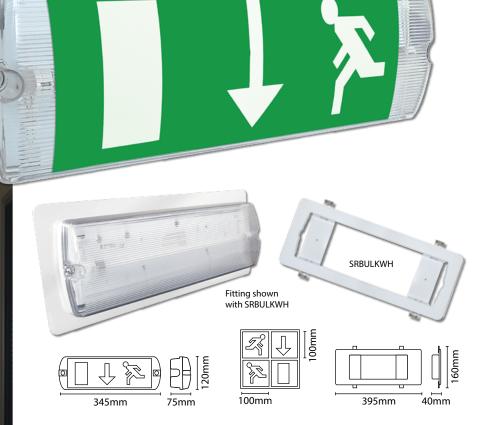

## 8W T5 3 HOUR MAINTAINED / NON MAINTAINED EMERGENCY BULKHEADS

- Requires 1 x 8W G5 T5 300mm fluorescent tube (included).
- Fitting is rated at 8W max
- Polycarbonate construction
- Dedicated self adhesive legend pack included: allows multiple exit path designation options
- Hinged gear tray: easy installation & maintenance
- Internal or external use 
   Viewing distance 20m
- 20mm gland entries as standard

## SEMI RECESSED BULKHEAD FRAME:

- Pressed steel construction Spring retaining clips
  Semi recessed fixing: allows a more discreet installation option
- Hole cut out size: 355mm x 120mm

• Fitting / Legend = M.O.M: 12 / O.P.Q: 12 • Frame = M.O.M: 3 / O.P.Q: 12